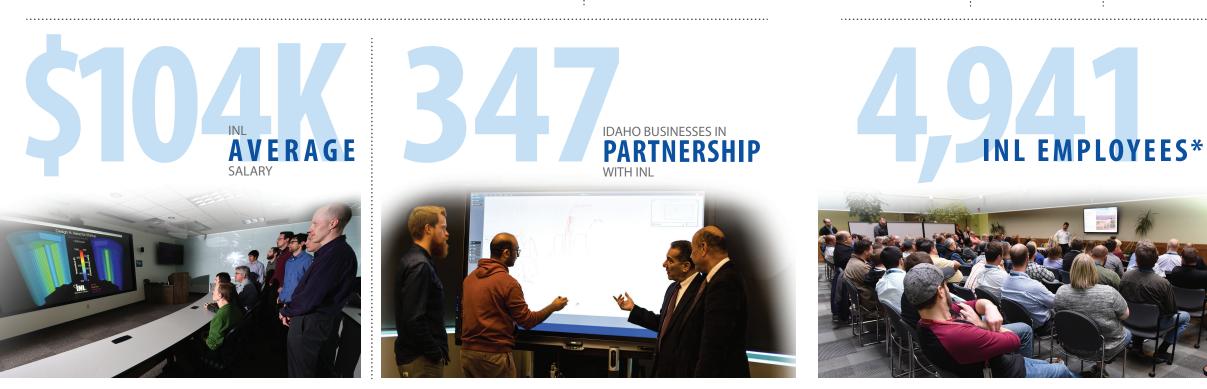

pandemic.

#### **FIGHTING FOOD** INSECURITY: **\$60,000**

Idaho Falls Community Food Basket, serving Idaho Falls and the **Upper Snake River** Valley, received \$40,000. Idaho Food Bank, located in Pocatello, received \$20,000 for programs in Blackfoot, Fort Hall and Bannock County.

#### SUPPORTING **EDUCATION:** \$30,000

BEA teamed up with Crush the Curve Idaho to sponsor a summer essay contest. Students from kindergarten through 12th grade submitted essays in one of five categories, based on age. 💙

BEA partnered with United Way to provide grants to area small businesses to aid in their recovery from the impacts of the pandemic. Over 300 businesses applied and 28 received grants ranging from \$3,000 to \$4,000 each. All eligible businesses had scaled back operations in some way. 💙



TOTAL

ECONOMIC

IMPACT

Data taken from INL's Economic Report for fiscal year 2020. \*As of Sept. 30, 2020, there was a total of 5,154 INL employees with 213 residing outside the state of Idaho. NOTE: Many organizations distribute grant money throughout the state. Regional location was determined by the address of the requesting organization.

INL AND IDAHO ECONOMIC IMPACT

#### SUPPORTING SMALL BUSINESS: **\$100,000**

### **TEAM INL:** \$10,000

INL

A small group of dedicated employees, known as Team INL, volunteered to take part in a socially distanced community service project. 💙

EMPLOYER

LARGEST

PRIVATE

LARGEST **EMPLOYER** 

# \$566,314

COMMUNITY DONATIONS, ECONOMIC **DEVELOPMENT GRANTS, K-12 STEM GIVING** 









\$113.5K

## **FOR MORE INFORMATION:**

To become a supplie