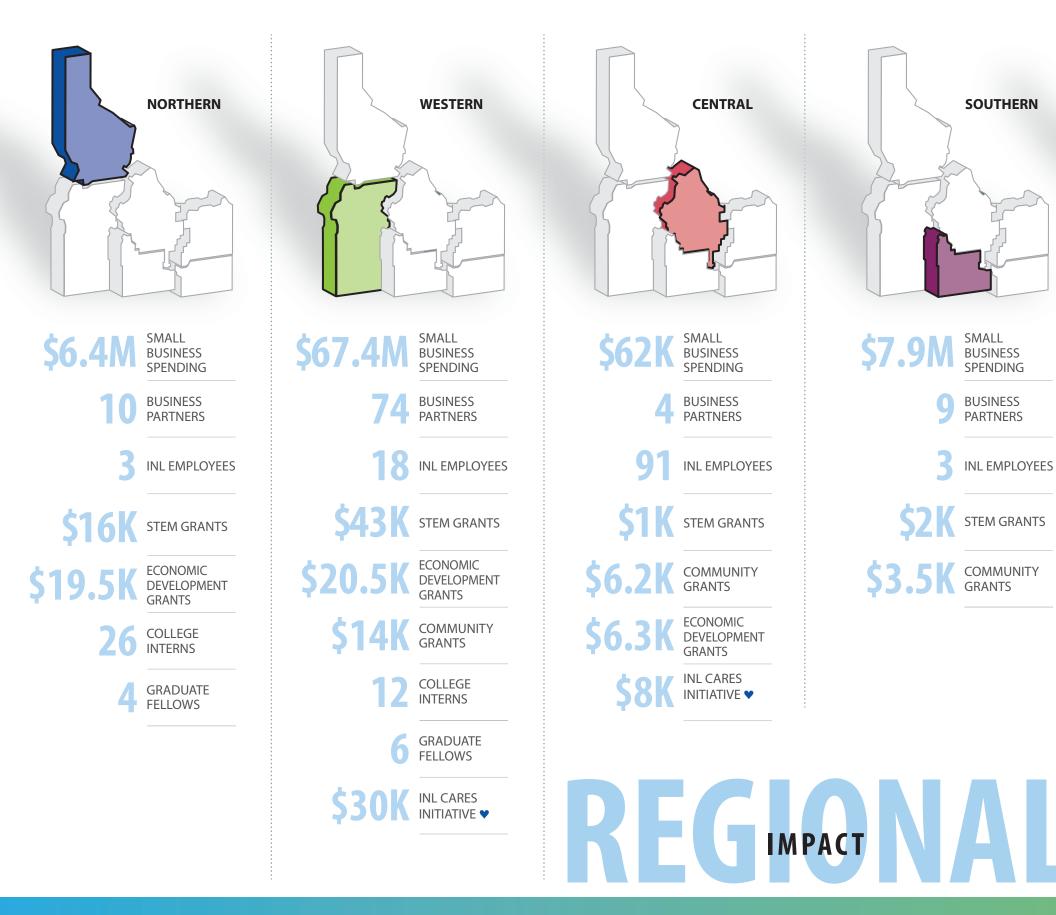

TOTAL

ECONOMIC

IMPACT

Data taken from INL's Economic Report for fiscal year 2020. \*As of Sept. 30, 2020, there was a total of 5,154 INL employees with 213 residing outside the state of Idaho. NOTE: Many organizations distribute grant money throughout the state. Regional location was determined by the address of the requesting organization.