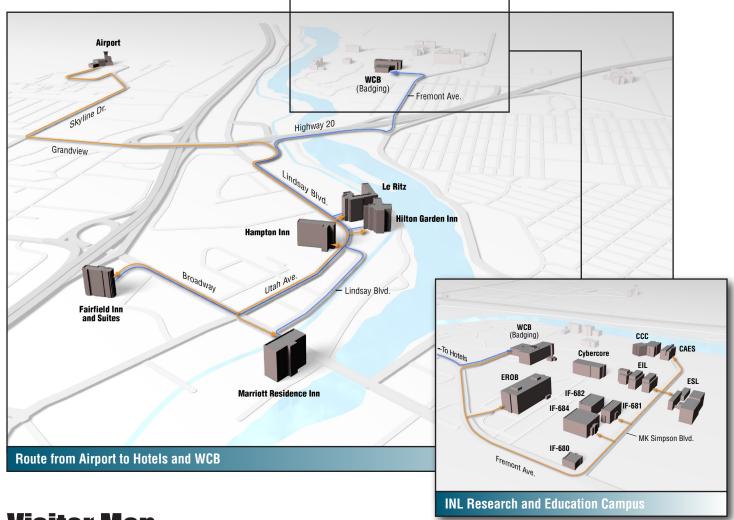

## **Visitor Map**

## **INL Research and Education Campus**

The maps above show the route from the Idaho Falls airport to recommended hotels and in-town INL buildings. Note that you must first visit the Willow Creek Building (WCB) to be badged before visiting other INL facilities.

## **Recommended Hotels:**

- Marriott Residence Inn
  635 West Broadway, 208-542-0000
- Fairfield Inn and Suites
  1293 West Broadway, 208-552-7378
- Hilton Garden Inn 700 Lindsay Blvd, 208-522-9500
- Hampton Inn 645 Lindsay Blvd, 208-523-1400
- Le Ritz
  720 Lindsay Blvd, 208-528-0880

## **INL Research and Education Campus:**

- Willow Creek Building (WCB) 1955 Fremont Ave
- Engineering Research Office Building (EROB)
  2525 N. Fremont Ave
- Homeland Protection (IF-680), 535 University Blvd
- Cyber Security & Intelligence (IF-681), 655 University Blvd
- Critical Infrastructure, Protection and Resilience (IF-684),
  595 University Blvd
- Energy Innovation Laboratory (EIL)
  775 University Boulevard